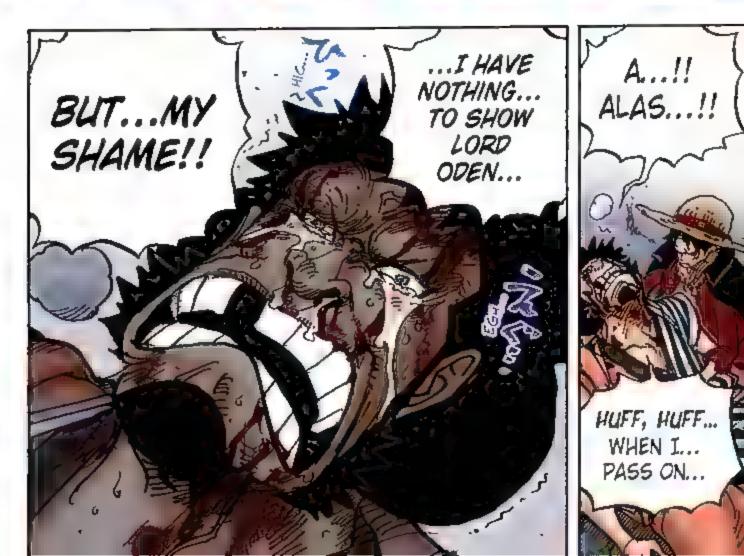

forces chase after him and decide to launch a sneak attack. With new powerful friends in tow, the raid on Onigashima begins!! While the Emperor's followers block the way on the Island, Kaido's daughter Yamato shows up and swears to fight on Luffy's side. The Red-Scabbards samural face off against Kaido on the roof of the castle, fighting to avenge their beloved Lord Oden. But Kaido steadily gains the upper hand... Luffy and others are heading for the roof too, but Kaido's henchman stand in their way.